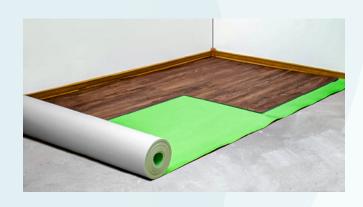

# **ACOUSTIC UNDERLAY** LAMINATE, PARQUET, LVT

We offer a full assortment of acoustic barrier underlays. Suitable for laminate, parquet and multilayer modular floor coverings complying with the latest regulations EN 16354. Certified by leading European acoustic laboratories. Reports are available from all major testing laboratories in Europa such as MPA, Dibt in Germany, CEBT in France, Peutz and Tüv in the Benelux.

### **PROPERTIES**

- an ideal insulation material for wooden, laminate and LVT floors
- compensates for uneven spots of the floor
- water and chemical resistant
- durable with excellent performance against compression and tearing
- reduces noise transmission to floor below
- easy to assemble and install
- can be laminated with different products such as LDPE, HDPE, metalized film, anti-slip, in different thicknesses
- recommended for heavy traffic floor areas
- lightweight
- suitable for underfloor heating & cooling systems and places particularly exposed to moisture