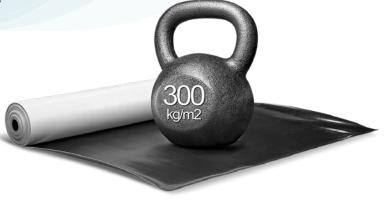

n France, Peutz and Tüv in the Benelux.





### **PROPERTIES**

- an ideal insulation material for wooden, laminate and LVT floors
- compensates for uneven spots of the floor
- water and chemical resistant
- durable with excellent performance against compression and tearing
- reduces noise transmission to floor below
- easy to assemble and install
- can be laminated with different products such as LDPE, HDPE, metalized film, anti-slip, in different thicknesses
- recommended for heavy traffic floor areas
- lightweight
- suitable for underfloor heating & cooling systems and places particularly exposed to moisture

## SPECIFICATIONS UNDERLAY

#### **THICKNESS**

from 1 mm to 3 mm

#### **DENSITY**

from  $20 \text{ kg/m}^3$  to  $500 \text{ kg/m}^3$ 

#### **WIDTH**

from 1 m to 1,20 m