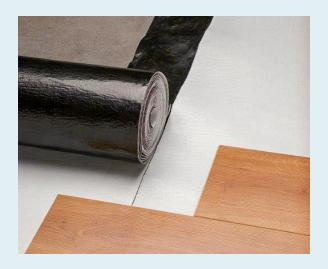

# **ACOUSTIC UNDERLAY** LAMINATE, PARQUET, LVT

We offer a full assortment of acoustic barrier underlays. Suitable for laminate, parquet and multilayer modular floor coverings complying with the latest regulations EN 16354. Certified by leading European acoustic laboratories. Reports are available from all major testing laboratories in Europa such as MPA, Dibt in Germany, CEBT in France, Peutz and Tüv in the Benelux.

### **PROPERTIES**

- an ideal insulation material for wooden, laminate and LVT floors
- compensates for uneven spots of the floor
- water and chemical resistant
- durable with excellent performance against compression and tearing
- reduces noise transmission to floor below
- easy to assemble and install
- can be laminated with different products such as LDPE, HDPE, metalized film, anti-slip, in different thicknesses
- recommended for heavy traffic floor areas
- lightweight
- suitable for underfloor heating & cooling systems and places particularly exposed to moisture